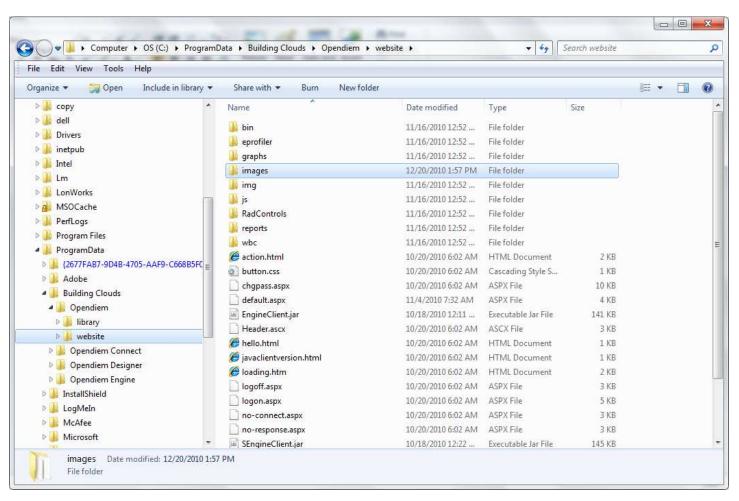

C:\ProgramData\Building Clouds\Opendiem\website Folder: contains the core website folders and files.

C:\ProgramData\Building Clouds\Opendiem Connect Folder: contains the Connect driver folders.

**C:\ProgramData\Building Clouds\Opendiem Designer Folder**: contains the New Project folder and support files.