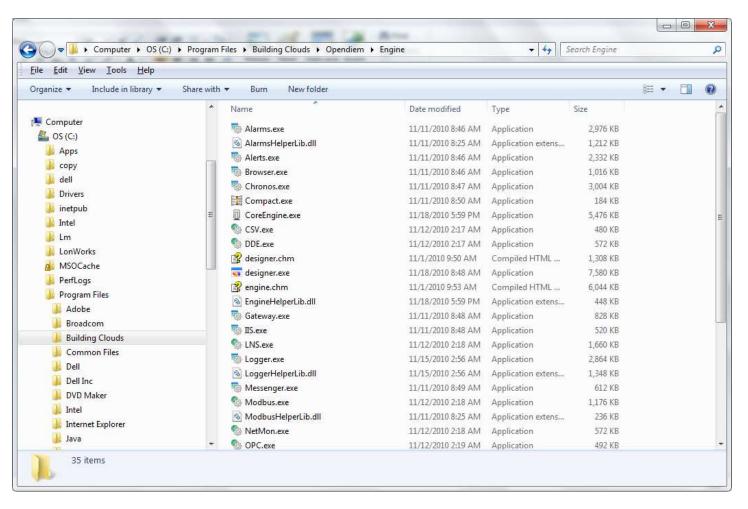

C:\Program Files\Building Clouds\Opendiem\Connect Folder: contains the Connect driver files.

C:\Program Files\Building Clouds\Opendiem\Engine Folder: contains the Core Engine service files.

C:\Program Files\Building Clouds\Opendiem\web Services Folder: contains the Connect Web Service files.