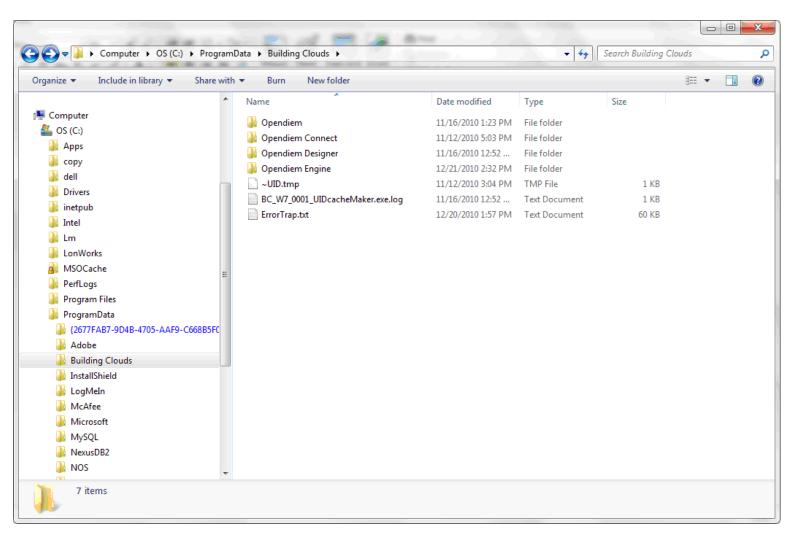

Engine: installs the core operational files in the C:\ProgramData\Bulding Clouds

C:\ProgramData\Building Clouds\Opendiem Folder: contains the library, website folders and certificate files.

C:\ProgramData\Building Clouds\Opendiem\Library Folder: contains the library folders and files.