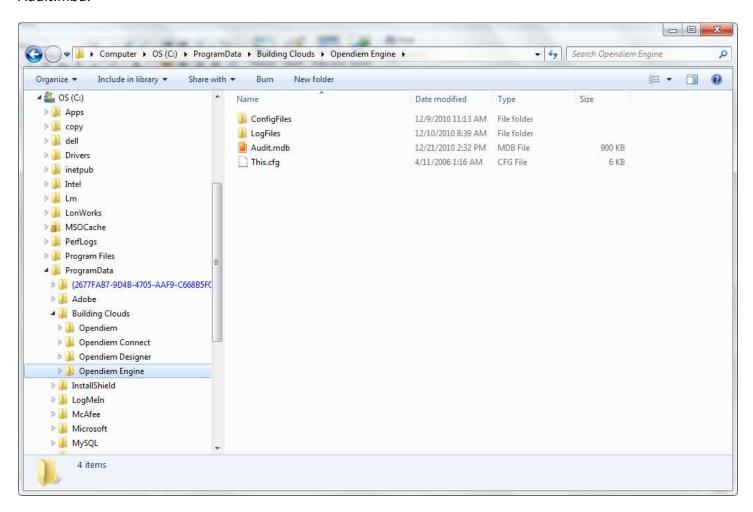

**C:\ProgramData\Building Clouds\Opendiem Engine Folder**: contains the Config files and LogFiles folders and the Audit.mbd.

C:\Program Files\Building Clouds\Opendiem Folder: contains the Connect, Engine and Web Services folders.