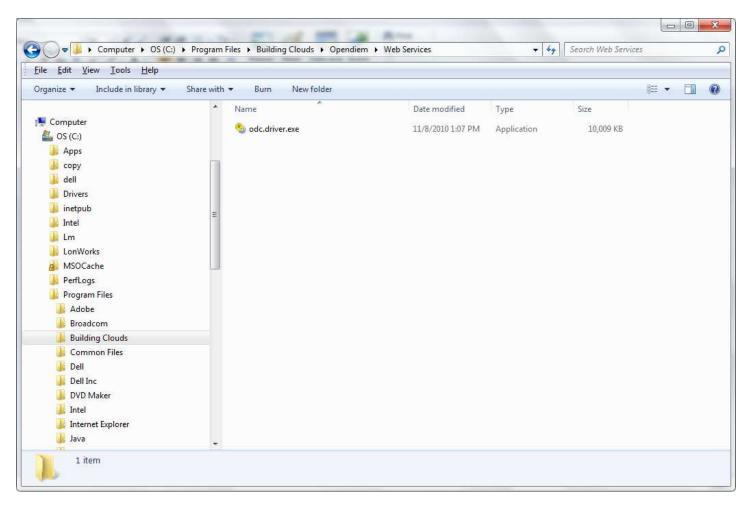

C:\Program Files\Building Clouds\Opendiem\Connect Folder: contains the Connect driver files.

C:\Program Files\Building Clouds\Opendiem\Engine Folder: contains the Core Engine service files.

C:\Program Files\Building Clouds\Opendiem\web Services Folder: contains the Connect Web Service files.