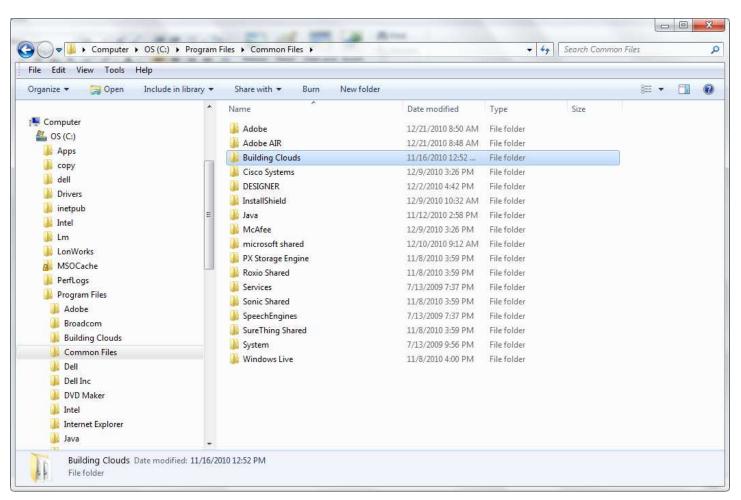

C:\Program Files\Common Files Folder: contains the common files for Building Clouds and Designer.

**C:\Users Folder**: contains the site project .oproject and the Screens folder.