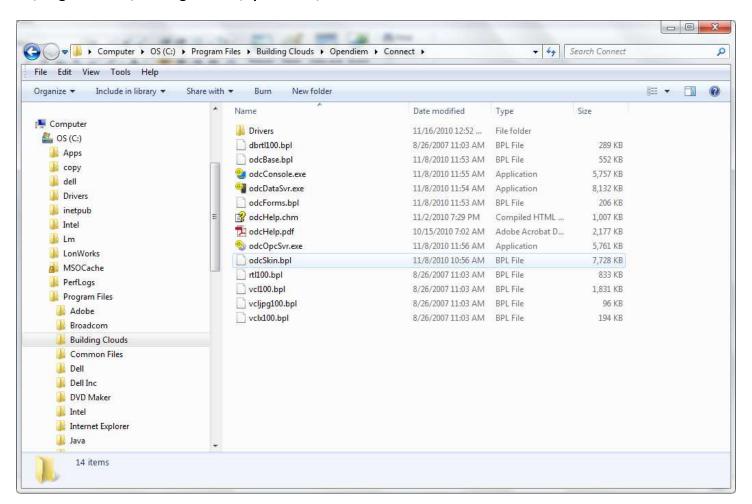

C:\Program Files\Building Clouds\Opendiem\Connect Folder: contains the Connect driver files.

C:\Program Files\Building Clouds\Opendiem\Engine Folder: contains the Core Engine service files.

C:\Program Files\Building Clouds\Opendiem\web Services Folder: contains the Connect Web Service files.