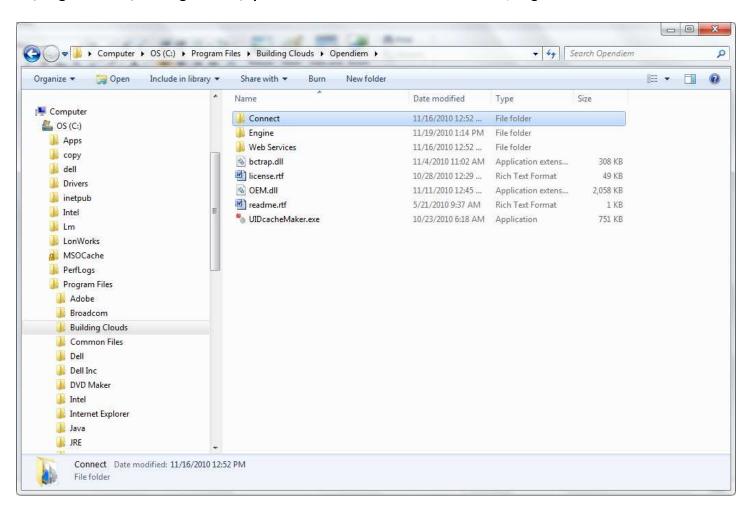

**C:\ProgramData\Building Clouds\Opendiem Engine Folder**: contains the Config files and LogFiles folders and the Audit.mbd.

C:\Program Files\Building Clouds\Opendiem Folder: contains the Connect, Engine and Web Services folders.

C:\Program Files\Building Clouds\Opendiem\Connect Folder: contains the Connect driver files.

C:\Program Files\Building Clouds\Opendiem\Engine Folder: contains the Core Engine service files.

C:\Program Files\Building Clouds\Opendiem\web Services Folder: contains the Connect Web Service files.