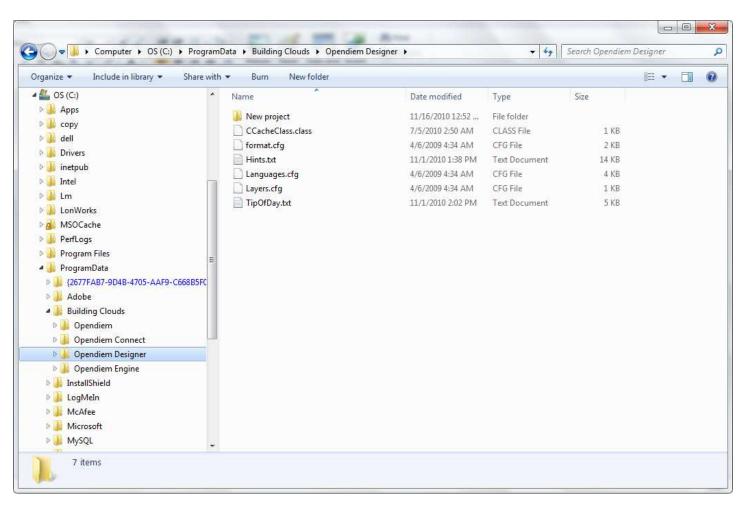

C:\ProgramData\Building Clouds\Opendiem\website Folder: contains the core website folders and files.

C:\ProgramData\Building Clouds\Opendiem Connect Folder: contains the Connect driver folders.

**C:\ProgramData\Building Clouds\Opendiem Designer Folder**: contains the New Project folder and support files.