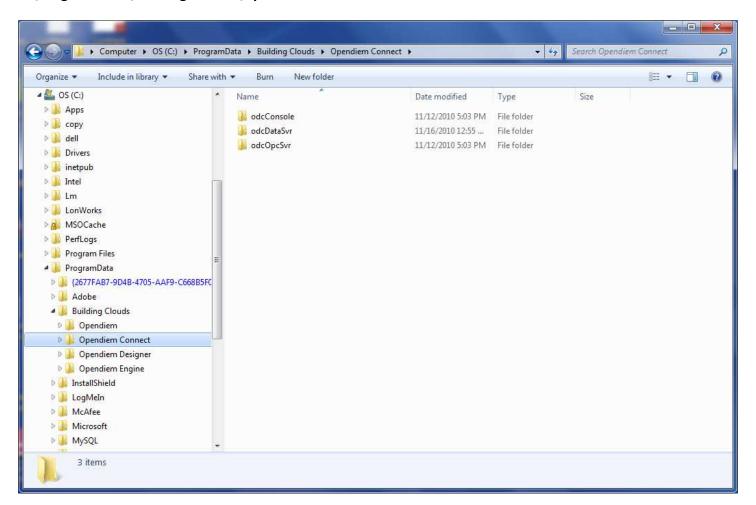

C:\ProgramData\Building Clouds\Opendiem\website Folder: contains the core website folders and files.

C:\ProgramData\Building Clouds\Opendiem Connect Folder: contains the Connect driver folders.

**C:\ProgramData\Building Clouds\Opendiem Designer Folder**: contains the New Project folder and support files.