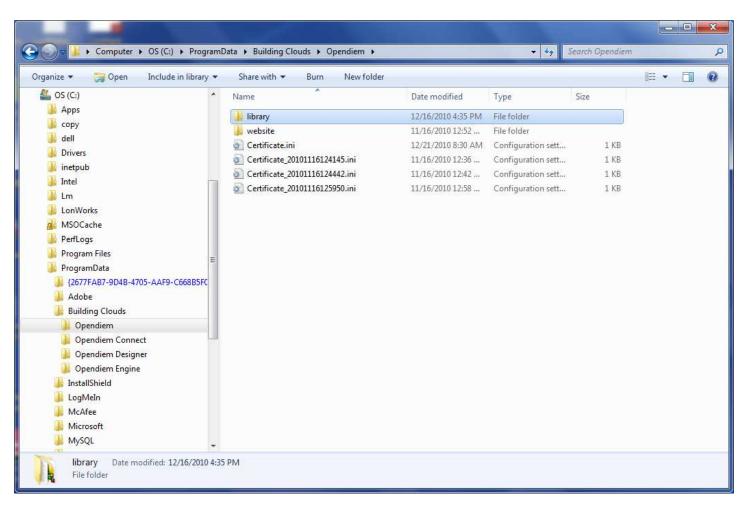

Engine: installs the core operational files in the C:\ProgramData\Bulding Clouds

C:\ProgramData\Building Clouds\Opendiem Folder: contains the library, website folders and certificate files.

C:\ProgramData\Building Clouds\Opendiem\Library Folder: contains the library folders and files.

C:\ProgramData\Building Clouds\Opendiem\website Folder: contains the core website folders and files.

C:\ProgramData\Building Clouds\Opendiem Connect Folder: contains the Connect driver folders.

**C:\ProgramData\Building Clouds\Opendiem Designer Folder**: contains the New Project folder and support files.